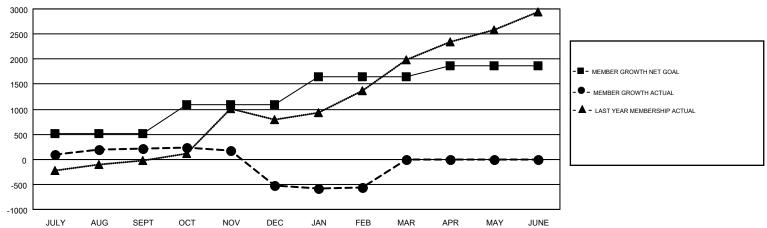

## GOALS AND ACTUAL MEMBERS CUMULATIVE

| DROPPED CLUBS: 20 |       | 143 CLUBS OF 309 ADDED 1 OR MORE<br>NEW MEMBERS | GENDER DISTRIBUTION           MALE         9,047 (62.64%)           FEMALE         5,396 (37.36%) |           |       |
|-------------------|-------|-------------------------------------------------|---------------------------------------------------------------------------------------------------|-----------|-------|
| DROPPED MEMBERS   |       |                                                 |                                                                                                   |           |       |
| DECEASED          | 36    | CLICK HERE FOR CUMULATIVE                       | TOTAL FAMILY UNIT MEMBERS                                                                         |           | 9,173 |
| CLUB CANCELLED    | 274   | MEMBERSHIP DATA                                 |                                                                                                   |           | 5 550 |
| OTHER             | 1,182 |                                                 | FAMILY MEMBERS PA                                                                                 | YING HALF | 5,550 |
| TOTAL             | 1,492 |                                                 |                                                                                                   |           |       |