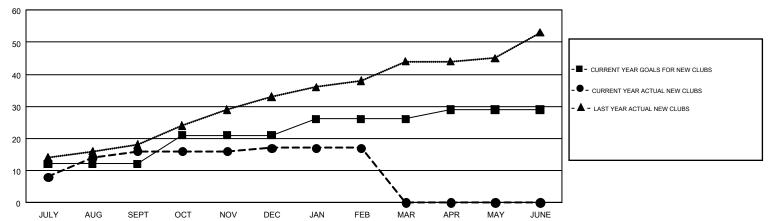

ULY/AUG/SEPT | 12            | 16        | 3             | JULY/AUG/SEPT         | 515                       | 666                     | 408                                          |  |
| OCT/NOV/DEC   | 9             | 1         | 13            | OCT/NOV/DEC           | 575                       | 270                     | 963                                          |  |
| JAN/FEB/MAR   | 5             | 0         | 4             | JAN/FEB/MAR           | 565                       | 110                     | 121                                          |  |
| APR/MAY/JUNE  | 3             | 0         | 0             | APR/MAY/JUNE          | 210                       | 0                       | 0                                            |  |

## GOALS AND ACTUAL NEW CLUBS CUMULATIVE



## GOALS AND ACTUAL MEMBERS CUMULATIVE



| DROPPED CLUBS: 20 |       | 143 CLUBS OF 309 ADDED 1 OR MORE<br>NEW MEMBERS | GENDER DISTRIBUTION           MALE         9,047 (62.64%)           FEMALE         5,396 (37.36%) |           |       |
|-------------------|-------|-------------------------------------------------|---------------------------------------------------------------------------------------------------|-----------|-------|
| DROPPED MEMBERS   |       |                                                 |                                                                                                   |           |       |
| DECEASED          | 36    | CLICK HERE FOR CUMULATIVE                       | TOTAL FAMILY UNIT MEMBERS